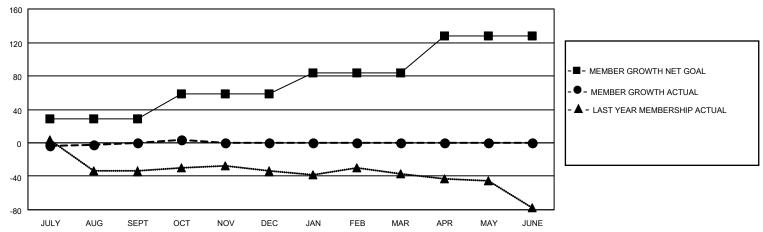

### GOALS AND ACTUAL MEMBERS CUMULATIVE

| DROPPED CLUBS: 0 |    | 13 CLUBS OF 39 ADDED 1 OR<br>MORE NEW MEMBERS | GENDER DISTRIBUTION                |              |  |
|------------------|----|-----------------------------------------------|------------------------------------|--------------|--|
|                  |    | WORE NEW MEMBERS                              | MALE                               | 538 (67.93%) |  |
|                  |    |                                               | FEMALE 254 (32.07%)                |              |  |
| DROPPED MEMBERS  |    |                                               | NON BINARY                         | 0 (0.00%)    |  |
|                  |    |                                               | PREFER NOT TO ANSWER 0 (0.00%)     |              |  |
| DECEASED         | 3  |                                               |                                    |              |  |
| CLUB CANCELLED   | 0  | CLICK HERE FOR CUMULATIVE                     | TOTAL FAMILY UNIT MEMBERS          | 80           |  |
| OTHER            | 29 | MEMBERSHIP DATA                               |                                    |              |  |
| TOTAL            | 32 |                                               | FAMILY MEMBERS PAYING HALF DUES 40 |              |  |
|                  |    |                                               |                                    |              |  |